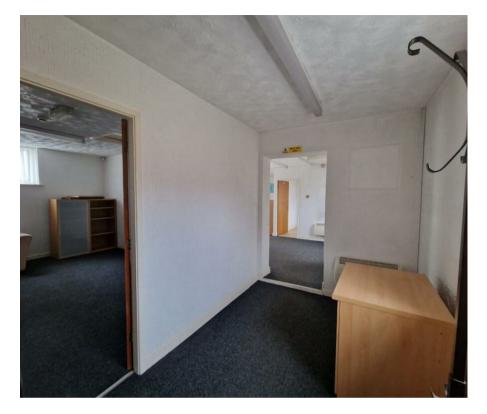

This 1'st floor self-contained office measures 748 sqft and benefits from a shared waiting room, and self contained kitchen and WC.

The unit is also secured with CCTV, fire and burglar alarms and customers can benefit from two hours of free parking outside the unit, with additional free parking on the surrounding streets.