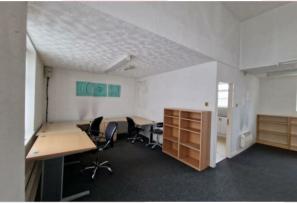

This 1'st floor self-contained office measures 748 sqft and benefits from a shared waiting room, and self contained kitchen and WC.

The unit is also secured with CCTV, fire and burglar alarms and customers can benefit from two hours of free parking outside the unit, with additional free parking on the surrounding streets.