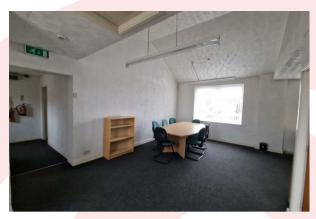

This 1'st floor self-contained office measures 748 sqft and benefits from a shared waiting room, and self contained kitchen and WC.

The unit is also secured with CCTV, fire and burglar alarms and customers can benefit from two hours of free parking outside the unit, with additional free parking on the surrounding streets.