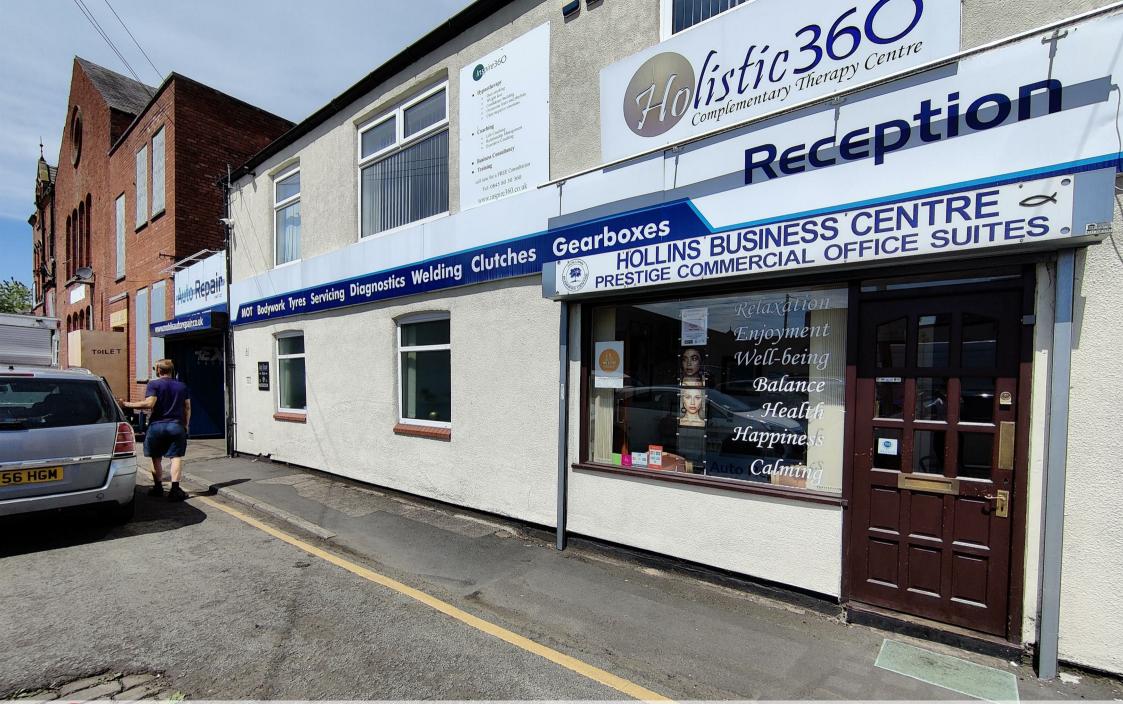

Hollins Business Centre 5 Derby Street, Manchester, M29 8AD

£550 Per Month

748.00 sq ft

## **Details**

Optional further 958sqft available to lease in the same building!

Amco Commercial are pleased to offer to the market this office suite, available immediately.

Located within the Hollins Business Centre, Blossom Street in Tyldesley, Manchester, the office is ideally situated within the local town centre and nearby shopping parade.